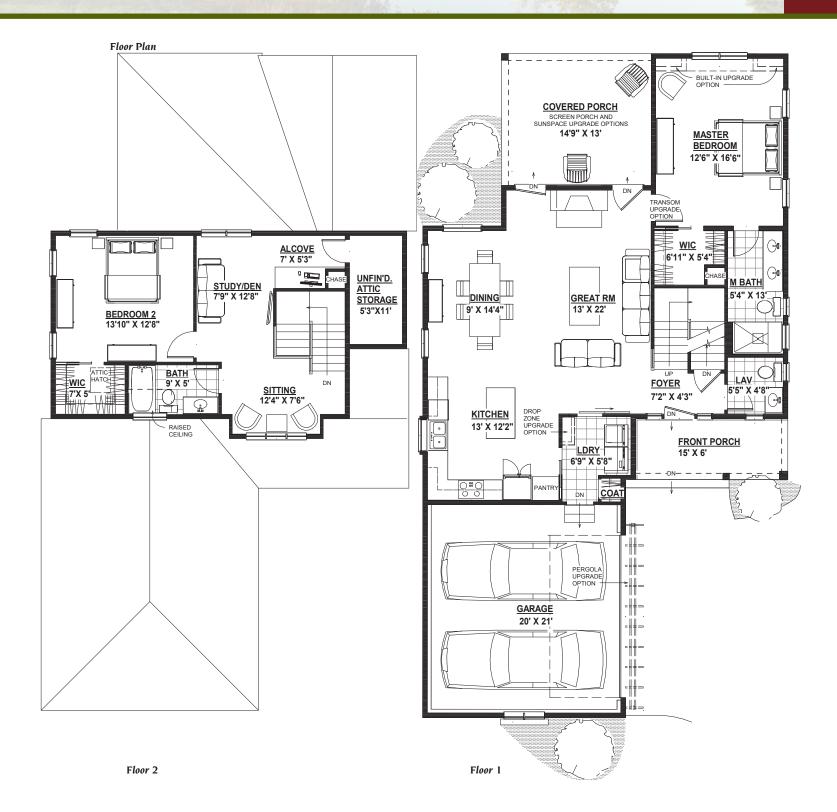

## **Hyannis**

1,774 square ft 2 Floor Villa 2 Bedroom / 2 1/2 Bathroom

# **Hyannis**

1,774 square ft 2 Floor Villa 2 Bedroom / 2 1/2 Bathroom

### **Features & Amenities**

- Versatile and open living spaces
- Spacious hub kitchen
- Roomy master suite and walk-in shower
- Front/back porches for exterior livability
- 2-car garage convenient to kitchen
- 9' ceilings
- Den, home office, or library
- Practical utility/drop zones
- Ample storage
- Wide interior moldings
- · Gas fireplace
- Category 6 wiring
- · Hardwood floors in select areas
- · Custom details inside and out